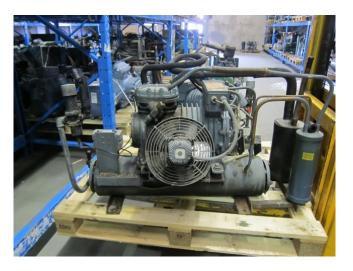

#### Used DWM DLRD-201-EWL Condensing unit

Used DWM DLRD-201-EWL condensing unit, complete with pressure safety switches, suction accumulator, oil leven system, solenoid valve, watercooled condensor and head fan. This unit has a cooling capacity of 4,9 kW at  $-10^{\circ}C/+40^{\circ}C$ .