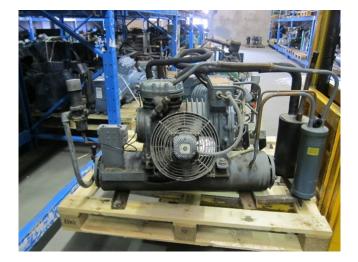

#### Used DWM DLRD-201-EWL Condensing unit

Used DWM DLRD-201-EWL condensing unit, complete with pressure safety switches, suction accumulator, oil leven system, solenoid valve, watercooled condensor and head fan. This unit has a cooling capacity of 4,9 kW at  $-10^{\circ}C/+40^{\circ}C$ .