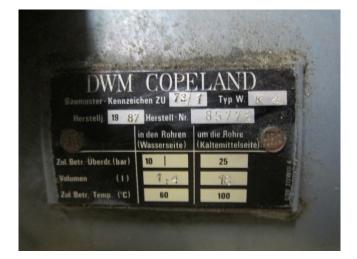

### **Specifications**

| Brand                    | DWM                    |
|--------------------------|------------------------|
| Туре                     | DLRD-201-EWL           |
|                          | Condensing unit        |
| Refrigerant              | Freon                  |
| kW at -10ºC/+40ºC        | 4,9                    |
| kW at -20ºC/+40ºC        | 2,9                    |
| kW at -30ºC/+40ºC        | 1,6                    |
| On steel base frame      | ✓                      |
| Pressure safety switches | ✓                      |
| Hp/Lp/Op                 |                        |
| Suction accumulator      | $\checkmark$           |
| Oil level system AC&R    | ✓                      |
| Solenoid Valve           | ✓                      |
| Remarks                  | # // Incl: Watercooled |
|                          | condenser / Headfan    |
| Remarks                  | R404a – R22 or other   |
|                          | freon types            |
| Condensing Unit          | ✓                      |
| Sizes                    | 1130x540x630 mm        |
|                          | (LxWxH)                |
| Stock                    | 1                      |
|                          |                        |

#### Used DWM DLRD-201-EWL Condensing unit

Used DWM DLRD-201-EWL condensing unit, complete with pressure safety switches, suction accumulator, oil leven system, solenoid valve, watercooled condensor and head fan. This unit has a cooling capacity of 4,9 kW at  $-10^{\circ}C/+40^{\circ}C$ .