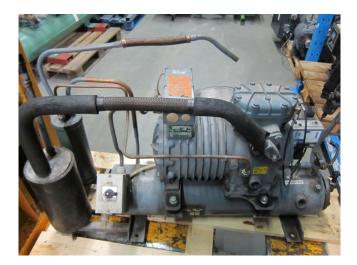

#### Used DWM DLRD-201-EWL Condensing unit

Used DWM DLRD-201-EWL condensing unit, complete with pressure safety switches, suction accumulator, oil leven system, solenoid valve, watercooled condensor and head fan. This unit has a cooling capacity of 4,9 kW at  $-10^{\circ}C/+40^{\circ}C$ .